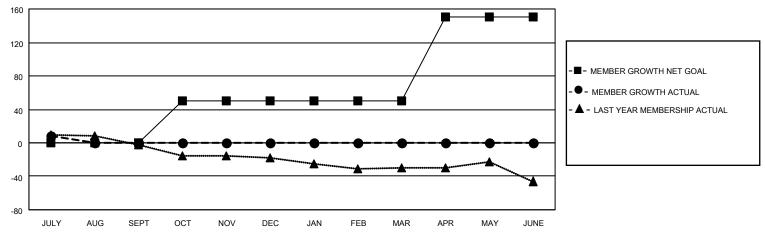

## GOALS AND ACTUAL MEMBERS CUMULATIVE

| DROPPED CLUBS: 0 |    | 9 CLUBS OF 40 ADDED 1 OR<br>MORE NEW MEMBERS | GENDER DISTRIBUTION           |              |  |
|------------------|----|----------------------------------------------|-------------------------------|--------------|--|
|                  |    | MORE NEW MEMBERS                             | MALE 689 (66.70%)             |              |  |
|                  |    |                                              | FEMALE                        | 344 (33.30%) |  |
| DROPPED MEMBERS  |    |                                              | NON BINARY                    | 0 (0.00%)    |  |
|                  |    |                                              | PREFER NOT TO ANSWER          | 0 (0.00%)    |  |
| DECEASED         | 1  |                                              |                               |              |  |
| CLUB CANCELLED   | 0  | CLICK HERE FOR CUMULATIVE                    | TOTAL FAMILY UNIT MEMBERS 120 |              |  |
| OTHER            | 10 | MEMBERSHIP DATA                              |                               |              |  |
| TOTAL            | 11 |                                              | FAMILY MEMBERS PAYING HAI     | F DUES 61    |  |
|                  |    |                                              |                               |              |  |